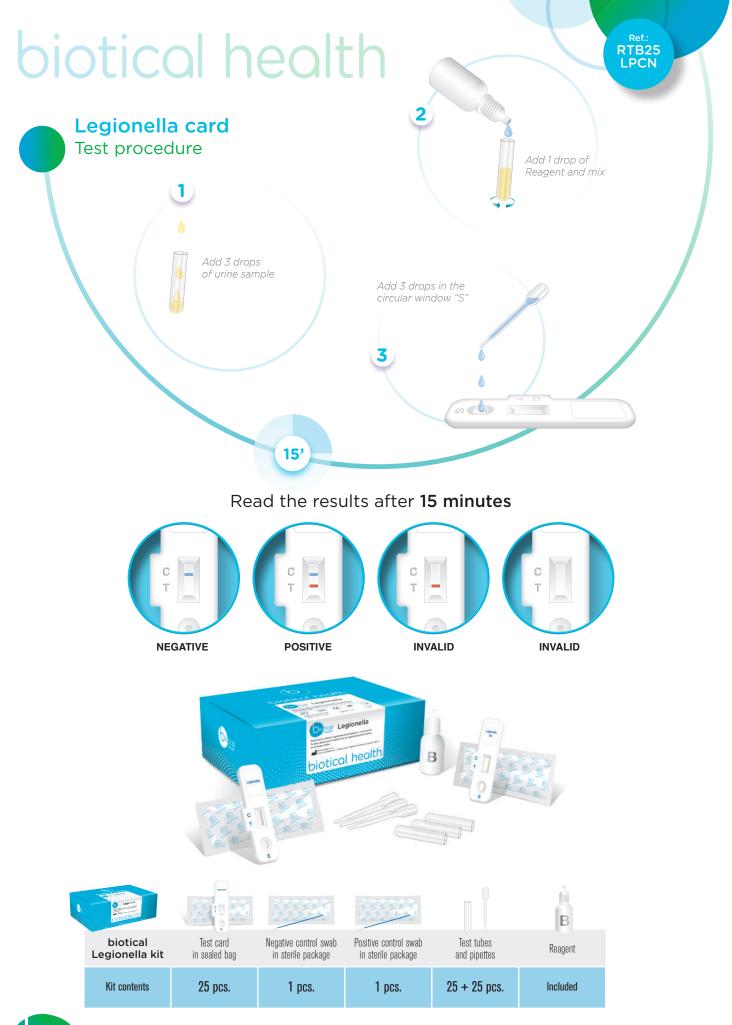

**biotical Legionella card** allows early diagnosis of Legionella pneumophila serogroup 1 infections by detecting a specific soluble antigen present in the urine of patients affected by legionellosis. The test is rapid: the results are obtained in 15 minutes, and a urine sample is used, which is an advantage for the sampling, transport and subsequent detection of early and advanced stages of the disease.